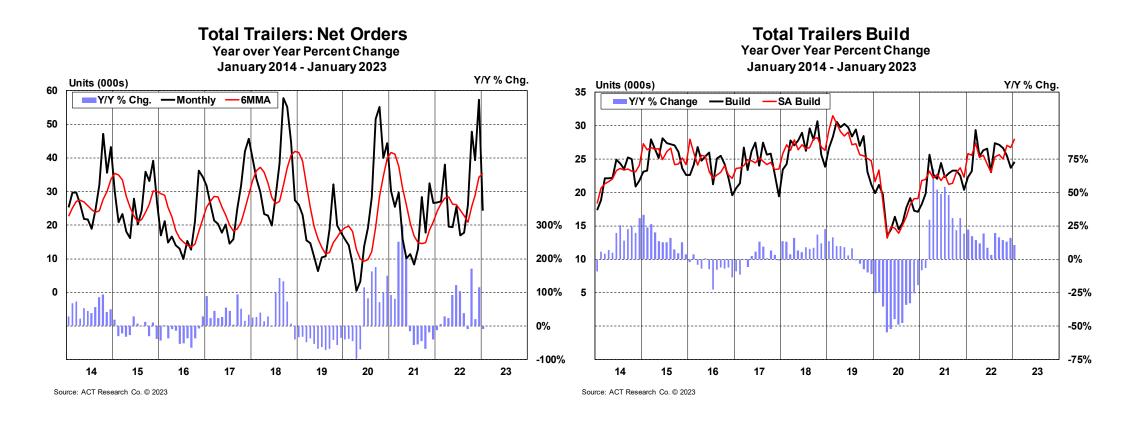

|                  |      |      |      |  |
| January 2023     | M/M  | Y/Y  | YTD       | January 2023     | M/M  | Y/Y  | YTD  |  |
| Backlog          | +0%  | +28% |           | Backlog          | +1%  | +31% |      |  |
| Build            | +8%  | +8%  | +8%       | Build            | -14% | +31% | +31% |  |
| Inventory        | +17% | +20% |           | Inventory        | +2%  | +28% |      |  |
| New Orders       | -57% | +8%  | +8%       | New Orders       | -43% | +40% | +40% |  |
| Cancel (% of BL) | 2.0% | 0.7% | 2.0%      | Cancel (% of BL) | 1.8% | 0.6% | 1.8% |  |
| Net Orders       | -63% | -6%  | -6%       | Net Orders       | -49% | +25% | +25% |  |
| Shipments        | -25% | +5%  | +5%       | Shipments        | -17% | +21% | +21% |  |



# ORDERS AND BUILD: AGGREGATE





# ORDERS AND BUILD: DRY VANS

#### **Dry Van Net Orders**







# ORDERS AND BUILD: REEFER VANS

#### **Reefer Van Net Orders**





Source: ACT Research Co. © 2023

Source. Act Nesearch Co. @ 202



# BACKLOGS AND CANCELS: AGGREGATE

22

23

#### Total Trailers: Cancellations & Rate Expressed as a Percentage of Backlog

Units (000s)

January 2014 - January 2023

Cancellation Rate

Cancellation Rate

Cancellation Volume

Volume 6MMA

Rate 6MMA

7%

4%

1

3%

2%

#### **Total Trailers Backlog & Backlog/Build Ratio**

January 2014 - January 2023



Source: ACT Research Co. © 2023



Source: ACT Research Co. © 2023

# BACKLOGS AND CANCELS: DRY VANS

#### **Dry Van Net Orders & Cancellation Rate**

Expressed as a Percentage of Backlog January 2014 - January 2023



#### Dry Van Backlog &