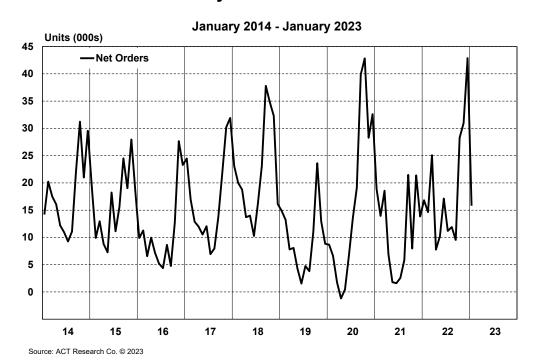

| M/M  | Y/Y  | YTD       | January 2023     | M/M  | Y/Y  | YTD  |  |
| Backlog          | +0%  | +28% |           | Backlog          | +1%  | +31% |      |  |
| Build            | +8%  | +8%  | +8%       | Build            | -14% | +31% | +31% |  |
| Inventory        | +17% | +20% |           | Inventory        | +2%  | +28% |      |  |
| New Orders       | -57% | +8%  | +8%       | New Orders       | -43% | +40% | +40% |  |
| Cancel (% of BL) | 2.0% | 0.7% | 2.0%      | Cancel (% of BL) | 1.8% | 0.6% | 1.8% |  |
| Net Orders       | -63% | -6%  | -6%       | Net Orders       | -49% | +25% | +25% |  |
| Shipments        | -25% | +5%  | +5%       | Shipments        | -17% | +21% | +21% |  |



# ORDERS AND BUILD: AGGREGATE





# ORDERS AND BUILD: DRY VANS

#### **Dry Van Net Orders**







# ORDERS AND BUILD: REEFER VANS

#### **Reefer Van Net Orders**





Source: ACT Research Co. © 2023

Source. Act Nesearch Co. @ 202



# BACKLOGS AND CANCELS: AGGREGATE

22

23

#### Total Trailers: Cancellations & Rate Expressed as a Percentage of Backlog

Units (000s)

January 2014 - January 2023

Cancellation Rate

Cancellation Rate

Cancellation Volume

Volume 6MMA

Rate 6MMA

7%

4%

1

3%

2%

#### **Total Trailers Backlog & Backlog/Build Ratio**

January 2014 - January 2023



Source: ACT Research Co. © 2023



Source: ACT Research Co. © 2023

# BACKLOGS AND CANCELS: DRY VANS

#### **Dry Van Net Orders & Cancellation Rate**

Expressed as a Percentage of Backlog January 2014 - January 2023



#### Dry Van Backlog & Backlog/Build Ratio

January 2014 - January 2023





## BACKL