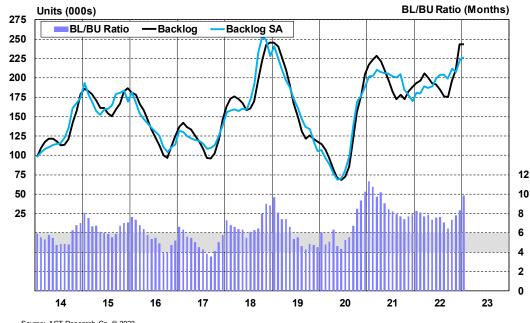

L) | 1.8% | 0.6% | 1.8% |  |
| Net Orders       | -63% | -6%  | -6%       | Net Orders       | -49% | +25% | +25% |  |
| Shipments        | -25% | +5%  | +5%       | Shipments        | -17% | +21% | +21% |  |



# ORDERS AND BUILD: AGGREGATE





# ORDERS AND BUILD: DRY VANS

#### **Dry Van Net Orders**







# ORDERS AND BUILD: REEFER VANS

#### **Reefer Van Net Orders**





Source: ACT Research Co. © 2023

Source. Act Nesearch Co. @ 202



# BACKLOGS AND CANCELS: AGGREGATE

22

23

#### Total Trailers: Cancellations & Rate Expressed as a Percentage of Backlog

Units (000s)

January 2014 - January 2023

Cancellation Rate

Cancellation Rate

Cancellation Volume

Volume 6MMA

Rate 6MMA

7%

4%

1

3%

2%

#### **Total Trailers Backlog & Backlog/Build Ratio**

January 2014 - January 2023



Source: ACT Research Co. © 2023



Source: ACT Research Co. © 2023

# BACKLOGS AND CANCELS: DRY VANS

#### **Dry Van Net Orders & Cancellation Rate**

Expressed as a Percentage of Backlog January 2014 - January 2023



#### Dry Van Backlog & Backlog/Build Ratio

January 2014 - January 2023





## BACKLOGS AND CANCELS: REEFER VANS

#### Reefer Van Net Orders & Cancellation Rate Expressed as a percentage of Backlog



#### Reefer Van Backlog & Backlog/Build Ratio

January 2014 - January 2023





### RECENT OEM DISCUSSIONS

- General Business Conditions
- 2023 Demand
  - Orderboards
- Supply Chain
  - Materials and Commodities
  - > Labor
  - Disruptions
  - Inflationary Cost Pressures and Repricing
- Backlogs, Builds and Cancellations





# TRAILER SUPPLY CHAIN & COMPONENTS



#### **ST