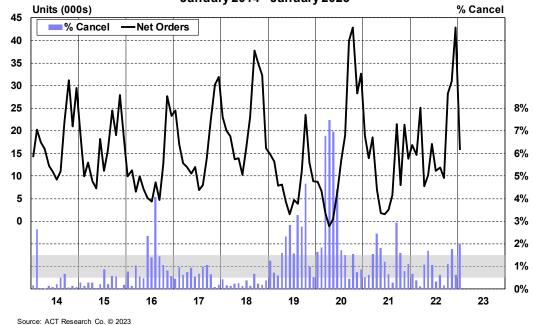

#### Reefer Van Net Orders & Cancellation Rate Expressed as a percentage of Backlog