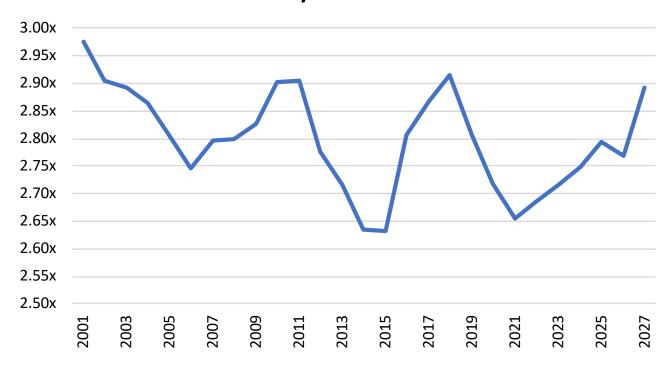

# FORECAST SUMMARY

Source: ACT Research Co. © 2023

- Ratio should increase annually, thanks to shift to drop & hook
- 2026 the exception (Class 8 prebuy)
- ~3.0x by 2030