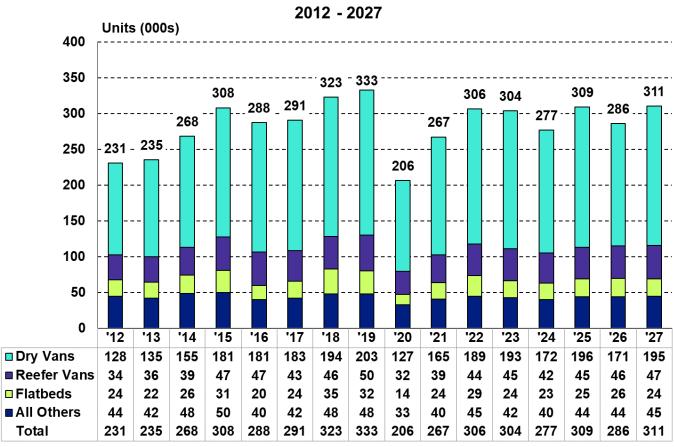

# FORECAST TRAJECTORY

#### **U.S. Trailer Production**

Source: ACT Research Co. © 2023

### FORECAST SUMMARY

- > 2023 ~flat with 2022
- > 2024 to decline nearly 10% y/y
  - > Pent-up demand to subside as industry catches up
  - > Expect slowing economy in 2023 to impact orders for 2024
- > 2025 back to elevated levels

### FORECAST: DRY VAN DETAILS

- Our model suggests 320k units in 2023/24 combined
  - > Based on replacement, spot rates (lagged 18 months) and industrial production
  - > 84% adjusted R square
- Forecasting 365k instead
  - > 14% above model
  - Pent-up demand
    - > (& expect fewer, less severe disruptions going forward, so industry can catch up)
  - > Elevated carrier profits
- > 2020-2027 vs. 2012-2019
  - > 3.5% higher annual demand, on average