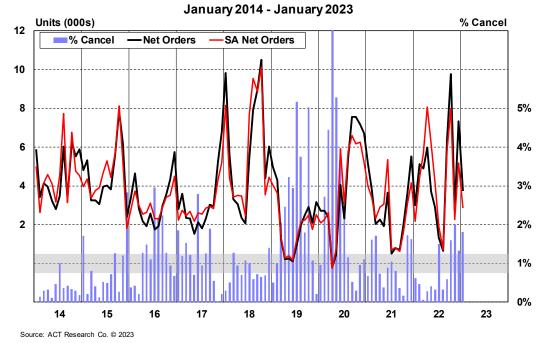

# BACKLOGS AND CANCELS: AGGREGATE

22

23

#### Total Trailers: Cancellations & Rate Expressed as a Percentage of Backlog

Units (000s)

January 2014 - January 2023

Cancellation Rate

Cancellation Rate

Cancellation Volume

Volume 6MMA

Rate 6MMA

7%

4%

1

3%

2%