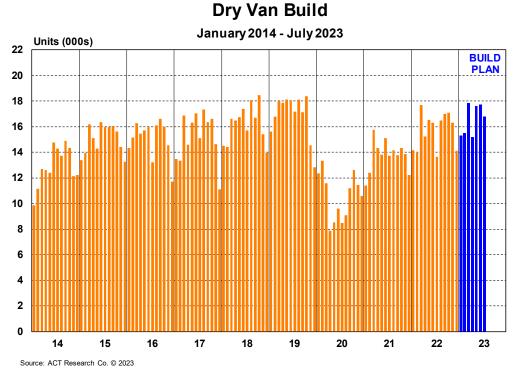

| M/M  | Y/Y  | YTD       | January 2023     | M/M  | Y/Y  | YTD  |  |
| Backlog          | +0%  | +28% |           | Backlog          | +1%  | +31% |      |  |
| Build            | +8%  | +8%  | +8%       | Build            | -14% | +31% | +31% |  |
| Inventory        | +17% | +20% |           | Inventory        | +2%  | +28% |      |  |
| New Orders       | -57% | +8%  | +8%       | New Orders       | -43% | +40% | +40% |  |
| Cancel (% of BL) | 2.0% | 0.7% | 2.0%      | Cancel (% of BL) | 1.8% | 0.6% | 1.8% |  |
| Net Orders       | -63% | -6%  | -6%       | Net Orders       | -49% | +25% | +25% |  |
| Shipments        | -25% | +5%  | +5%       | Shipments        | -17% | +21% | +21% |  |



# ORDERS AND BUILD: AGGREGATE





# ORDERS AND BUILD: DRY VANS

#### **Dry Van Net Orders**







# ORDERS AND BUILD: REEFER VANS

#### **Reefer Van Net Orders**





Source: ACT Research Co. © 2023

Source. Act Nesearch Co. @ 202



# BACKLOGS AND CANCELS: AGGREGATE

22

23

#### Total Trailers: Cancellations & Rate Expressed as a Percentage of Backlog

Units (000s)

January 2014 - January 2023

Cancellation Rate

Cancellation Rate

Cancellation Volume

Volume 6MMA

Rate 6MMA

7%

4%

1

3%

2%

#### **Total Trailers Backlog & Backlog/Build Ratio**

January 2014 - January 2023



Source: ACT Research Co. © 2023



Source: ACT Research Co. © 2023

# BACKLOGS AND CANCELS: DRY VANS

#### **Dry Van Net Orders & Cancellation Rate**

Expressed as a Percentage of Backlog January 2014 - January 2023



#### Dry Van Backlog & Backlog/Build Ratio

January 2014 - January 2023





## BACKLOG