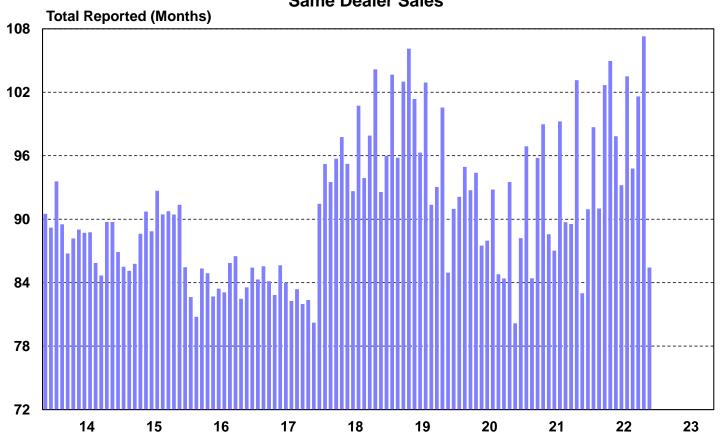

## Same Dealer Sales Finding a Bottom?

#### Class 8: U.S. Used Truck Sales

January 2014 - Preliminary January 2023
Same Dealer Sales

3,567 units

-42% m/m

+6% y/y

+6% ytd

42,800 units - AR

All-In

48,400 unit AR

Source: ACT Research Co. © 2023