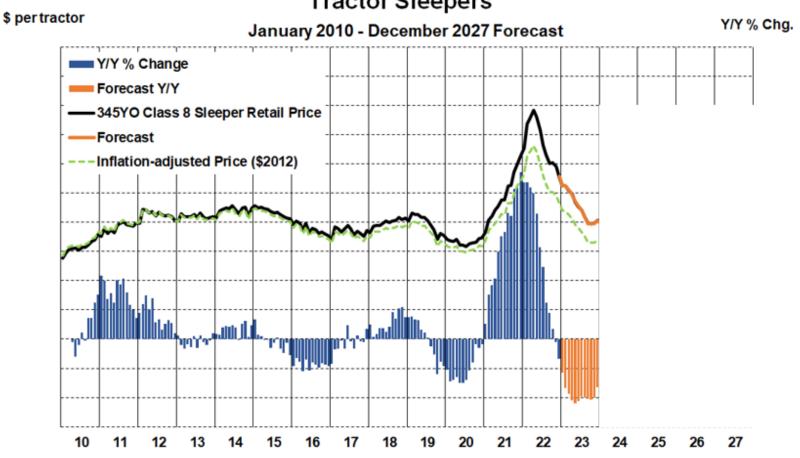

## **Used Tractor Sleeper Price Forecasts**

|             | Auc        | tion       |           |           |           |            |           | Retail    |           |            |           |           |           |
|-------------|------------|------------|-----------|-----------|-----------|------------|-----------|-----------|-----------|------------|-----------|-----------|-----------|
|             | 4-Year-Old | 5-Year-Old | 3-Yea     | ar-Old    |           | 4-Year-Old |           |           |           | 5-Year-Old |           |           |           |
|             | 300k-550k  | 300k-550k  | 300k-400k | 400k-500k | 300k-350k | 350k-400k  | 400k-450k | 450k-500k | 500k-550k | 350k-400k  | 400k-450k | 450k-500k | 500k-550k |
| \$ per unit | miles      | miles      | miles     | miles     | miles     | miles      | miles     | miles     | miles     | miles      | miles     | miles     | miles     |
| Jan-22      | 113,733    | 95,250     | 132,143   | 122,795   | 112,398   | 110,287    | 110,125   | 106,007   | 105,835   | 89,393     | 84,371    | 81,260    | 78,128    |
| Feb-22      | 128,764    | 110,375    | 156,110   | 138,270   | 142,948   | 135,559    | 133,809   | 132,668   | 126,910   | 116,170    | 117,256   | 115,837   | 110,311   |
| Mar-22      | 125,242    | 116,320    | 155,682   | 151,063   | 145,295   | 137,688    | 140,925   | 146,470   | 128,780   | 117,326    | 118,336   | 120,698   | 115,879   |
| Apr-22      | 114,933    | 96,767     | 160,856   | 155,261   | 146,410   | 146,456    | 144,767   | 145,856   | 134,792   | 127,384    | 120,739   | 122,276   | 112,996   |
| May-22      | 108,387    | 82,589     | 156,639   | 146,001   | 137,670   | 145,282    | 146,429   | 132,841   | 125,742   | 116,177    | 119,565   | 122,884   | 109,563   |
| Jun-22      | 87,105     | 82,441     | 147,547   | 133,265   | 135,264   | 135,065    | 122,249   | 120,403   | 111,213   | 116,313    | 111,869   | 108,291   | 105,268   |
| Jul-22      | 84,842     | 64,457     | 140,544   | 120,932   | 112,799   | 121,458    | 111,288   | 108,632   | 101,774   | 105,484    | 107,268   | 102,264   | 93,636    |
| Aug-22      | 81,747     | 69,352     | 134,348   | 124,680   | 124,667   | 117,704    | 107,569   | 103,742   | 98,825    | 87,625     | 89,579    | 90,083    | 79,693    |
| Sep-22      | 82,977     | 63,249     | 130,382   | 118,891   | 118,908   | 114,289    | 97,618    | 97,958    | 94,900    | 86,379     | 87,122    | 81,049    | 81,378    |
| Oct-22      | 71,537     | 72,776     | 125,581   | 117,898   | 101,584   | 109,612    | 102,881   | 99,089    | 95,044    | 92,415     | 83,756    | 87,720    | 85,526    |
| Nov-22      | 67,824     | 66,726     | 118,590   | 110,422   | 115,521   | 104,975    | 101,729   | 98,029    | 93,169    | 94,961     | 86,772    | 85,202    | 76,881    |
| Dec-22      | 59,502     | 50,465     | 123,655   | 91,696    | 108,244   | 98,759     | 91,964    | 90,193    | 82,721    | 79,253     | 80,716    | 78,015    | 73,474    |
| Jan-23      | 56,872     | 49,138     | 113,639   | 87,840    | 98,333    | 96,900     | 91,487    | 87,607    | 82,221    | 79,552     | 73,849    | 72,037    | 71,604    |
| Feb-23      | 53,928     | 55,416     | 119,467   | 99,649    | 109,581   | 101,455    | 96,773    | 92,036    | 82,525    | 85,961     | 77,774    | 76,309    | 73,772    |
| Mar-23      | 47,299     | 46,277     | 113,337   | 91,725    | 94,221    | 88,456     | 87,716    | 91,218    | 82,687    | 76,494     | 72,692    | 71,801    | 68,935    |
| Apr-23      | 44,297     | 40,140     | 106,476   | 87,985    | 87,234    | 86,009     | 84,901    | 86,657    | 77,150    | 75,202     | 70,029    | 68,988    | 66,012    |
| May-23      | 42,992     | 38,743     | 103,942   | 80,629    | 86,714    | 82,744     | 80,270    | 80,229    | 76,512    | 66,411     | 60,483    | 59,302    | 58,351    |
| Jun-23      | 35,687     | 33,982     | 94,899    | 74,122    | 78,742    | 75,615     | 74,310    | 72,426    | 65,955    | 64,070     | 59,182    | 56,156    | 54,588    |
| Jul-23      |            |            |           |           |           |            |           |           |           |            |           |           |           |
| Aug-23      |            |            |           |           |           |            |           |           |           |            |           |           |           |
| Sep-23      |            |            |           |           |           |            |           |           |           |            |           |           |           |
| Oct-23      |            |            |           |           |           |            |           |           |           |            |           |           |           |
| Nov-23      |            |            |           |           |           |            |           |           |           |            |           |           |           |
| Dec-23      |            |            |           |           |           |            |           |           |           |            |           |           |           |
| Jan-24      |            |            |           |           |           |            |           |           |           |            |           |           |           |
| Feb-24      |            |            |           |           |           |            |           |           |           |            |           |           |           |
| Mar-24      |            |            |           |           |           |            |           |           |           |            |           |           |           |
| Apr-24      |            |            |           |           |           |            |           |           |           |            |           |           |           |
| May-24      |            |            |           |           |           |            |           |           |           |            |           |           |           |
| Jun-24      |            |            |           |           |           |            |           |           |           |            |           |           |           |
| Jul-24      |            |            |           |           |           |            |           |           |           |            |           |           |           |
| Aug-24      |            |            |           |           |           |            |           |           |           |            |           |           |           |
| Sep-24      |            |            |           |           |           |            |           |           |           |            |           |           |           |
| Oct-24      |            |            |           |           |           |            |           |           |           |            |           |           |           |
| Nov-24      |            |            |           |           |           |            |           |           |           |            |           |           |           |
| Dec-24      |            |            |           |           |           |            |           |           |           |            |           |           |           |
|             |            |            |           |           |           |            |           |           |           |            |           |           |           |

## Used Tractor Sleeper Price Forecasts

ACT Used Price: Retail 3-, 4-, and 5-year-old Class 8
Tractor Sleepers

Average retail selling price

- Ended 2022 (full year) up 36% at \$72,750 (all-in)
- Weaking demand/rising inventory pull 2023 FY prices down ≈40% for late model sleepers