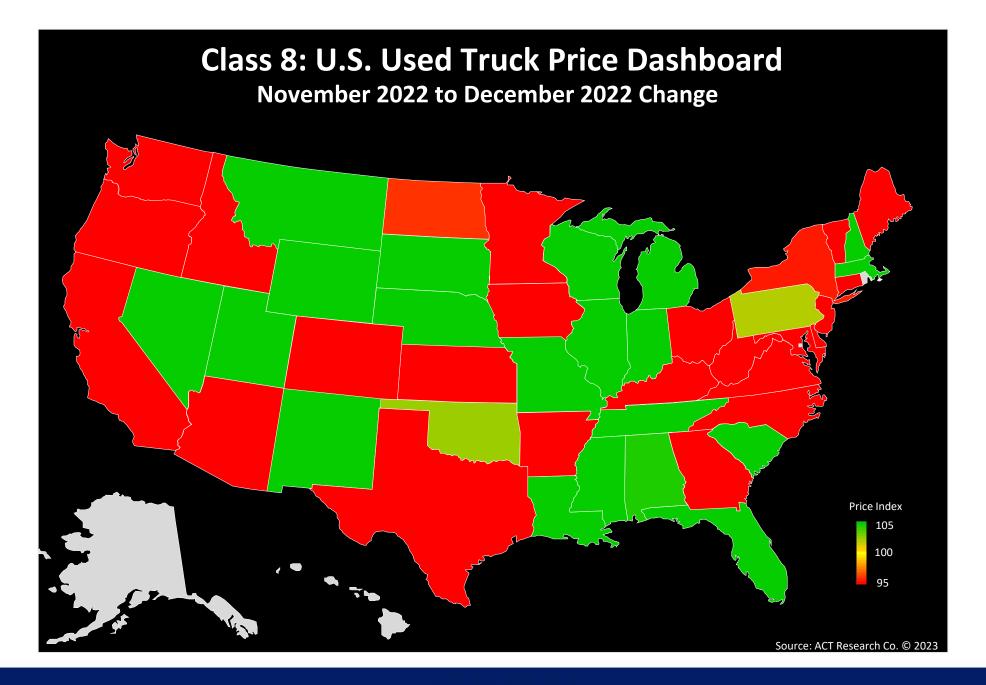

## **Used Truck Retail Dashboard**

| ACT's USED CLASS 8 RETAIL SUMMARY – JANUARY (P) 2023 |       |         |         |         |  |  |  |  |  |
|------------------------------------------------------|-------|---------|---------|---------|--|--|--|--|--|
| TOTAL                                                |       | AVERAGE | AVERAGE | AVERAGE |  |  |  |  |  |
| CLASS 8                                              | UNITS | PRICE   | MILES   | AGE     |  |  |  |  |  |
| MONTH/<br>MONTH                                      | 24%   | -5%     | 9%      | -2%     |  |  |  |  |  |
| YEAR/<br>YEAR                                        | 2%    | -14%    | 4%      | -0%     |  |  |  |  |  |
| YTD/<br>YTD                                          | 2%    | -14%    | 4%      | -0%     |  |  |  |  |  |