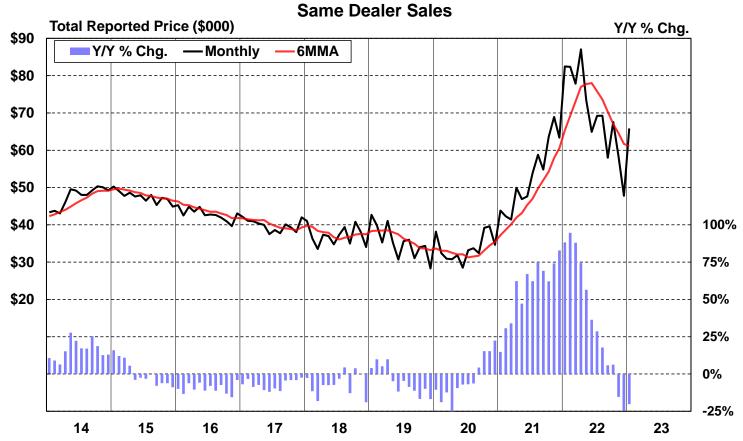

## Values Plunge – Wait, What?!

#### Class 8: U.S. Used Truck Average Sale Price

**January 2014 - Preliminary January 2023** 

\$65,850 +38% m/m -20% y/y -20% ytd \$72,750 - 2022

Source: ACT Research Co. © 2023