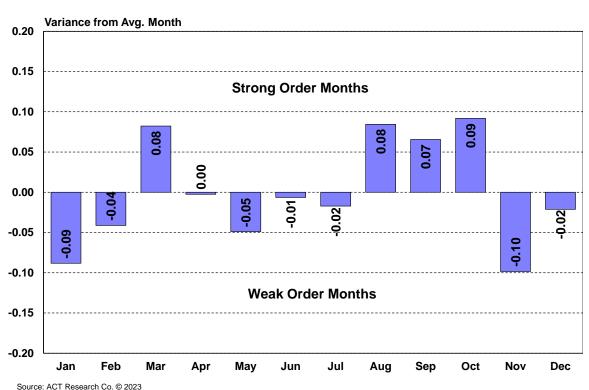

## **Used Truck Seasonality**

#### U.S. Class 8 Used Truck Retail Sales Seasonals: 2023