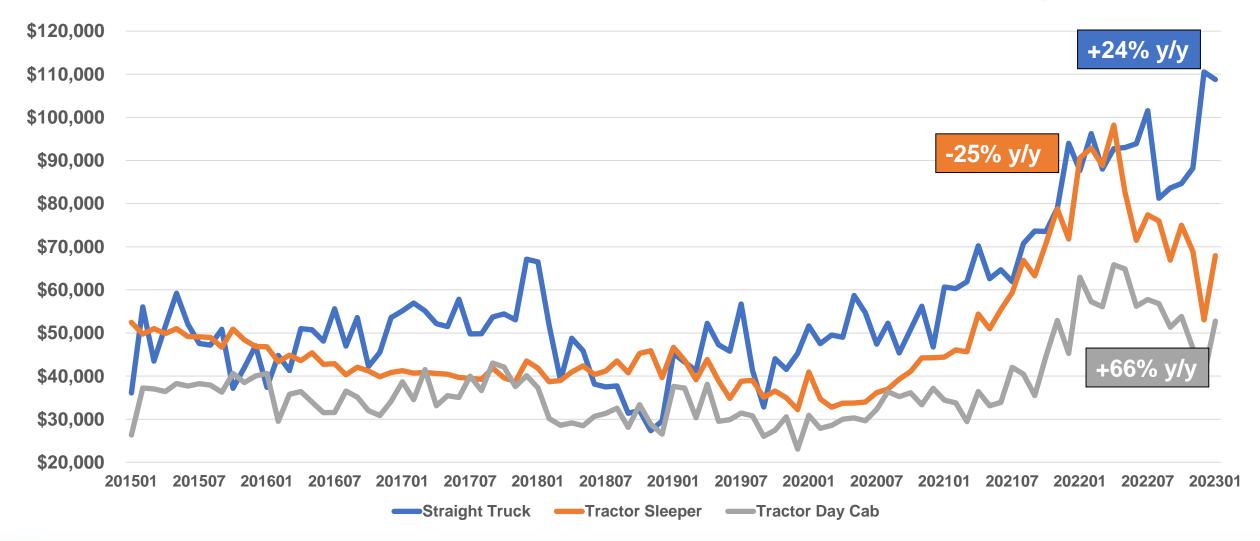

## Class 8: US Used Truck Average Sale Price

By Cab Configuration

© ACT RESEARCH 2023 24