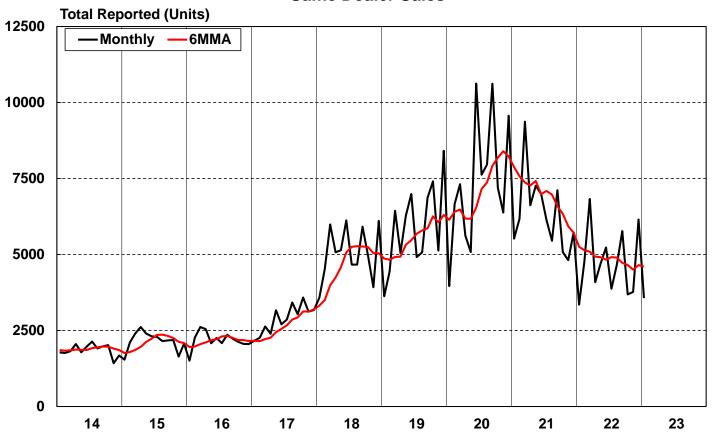

## Same Dealer Sales Finding a Bottom?

#### Class 8: U.S. Used Truck Sales

January 2014 - Preliminary January 2023
Same Dealer Sales

3,567 units

-42% m/m

+6% y/y

+6% ytd

42,800 units - AR

All-In

48,400 unit AR

Source: ACT Research Co. © 2023