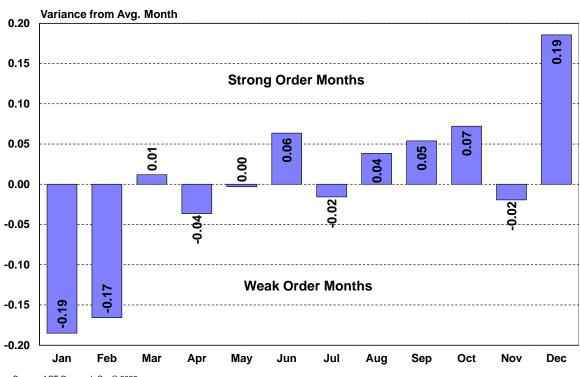

## **Used Truck Seasonality**

#### U.S. Class 8 New Truck Retail Sales Seasonals: 2023