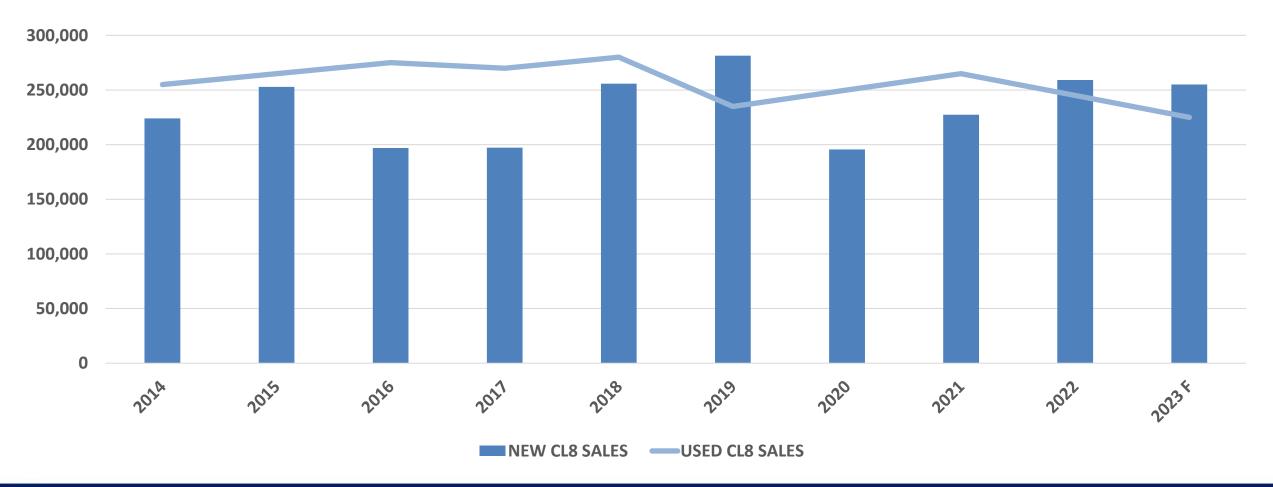

## US Class 8 New & Used Truck Sales Estimate

## US Class 8 Used Truck Guidance

Estimated used Class 8 sales

- 2022 down 8% (245,000)
- 2023 down 8% (225,000)

Inventory will continue to increase, but not significantly

Mileage and age should continue to trend higher for a while

Average retail selling price

- Ended 2022 (full year) up 36% at \$72,750 (all-in)
- Weaking demand/rising inventory pull 2023 FY prices down ≈40% for late model sleepers