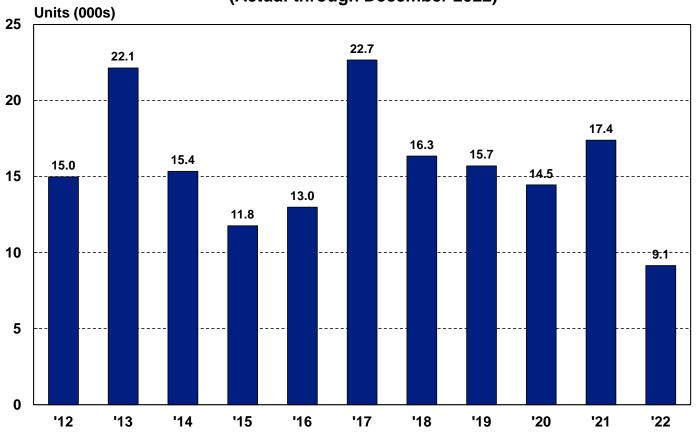

## Exports Fall On Supply & Demand

#### **Used Class 8 Tractor Exports**

2012 - 2022 (Actual through December 2022)

| <u>Month</u> | <u>Υ/Υ Δ</u> |
|--------------|--------------|
| Jan          | - 41%        |
| Feb          | - 40%        |
| Mar          | - 54%        |
| Apr          | - 68%        |
| May          | - 60%        |
| Jun          | - 55%        |
| Jul          | - 58%        |
| Aug          | - 49%        |
| Sep          | - 33%        |
| Oct          | - 29%        |
| Nov          | - 32%        |
| Dec          | - 34%        |

Source: ITC, ACT Research Co. © 2023