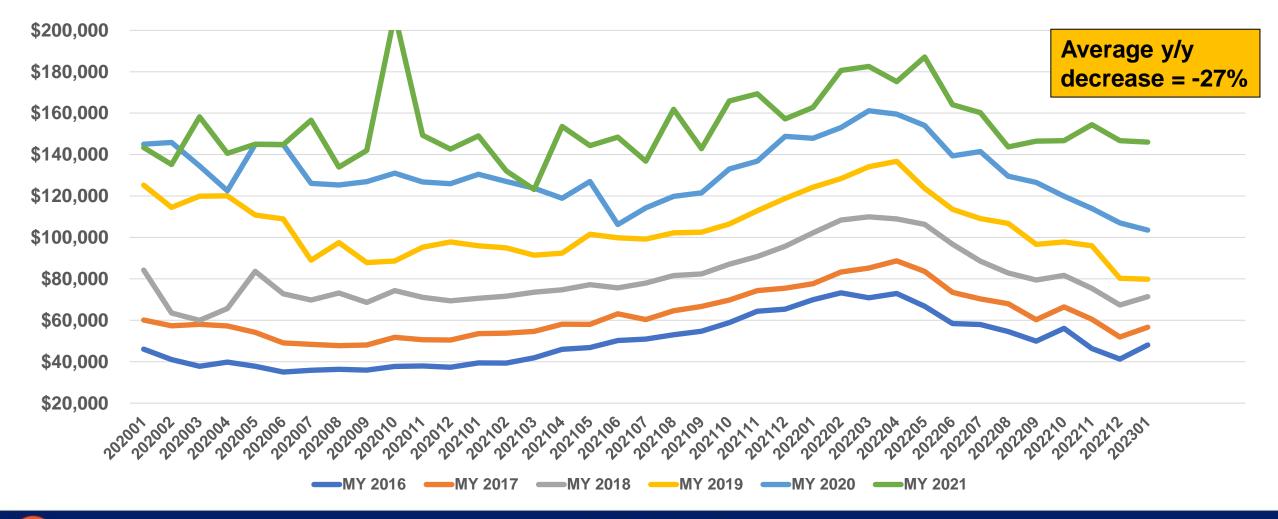

SS 8                                              | UNITS | PRICE   | MILES   | AGE     |  |  |  |  |  |
| MONTH/<br>MONTH                                      | 24%   | -5%     | 9%      | -2%     |  |  |  |  |  |
| YEAR/<br>YEAR                                        | 2%    | -14%    | 4%      | -0%     |  |  |  |  |  |
| YTD/<br>YTD                                          | 2%    | -14%    | 4%      | -0%     |  |  |  |  |  |

Jan (P) UT Stats

ASP = \$65,850

Miles = 484,000

Age = 85 months

**Est. Units = 19,000** 

225,000 - FY Est.



## In-Depth Analysis



## **Used Truck Seasonality**

#### U.S. Class 8 Used Truck Retail Sales Seasonals: 2023



#### U.S. Class 8 New Truck Retail Sales Seasonals: 2023







## Class 8: US Used Truck Average Sale Price

By Select Model Years





## Class 8: US Used Truck Average Sale Price

By Select Ages





## Class 8: US Used Truck Average Sale Price

By Cab Configuration





© ACT RESEARCH 2023 24





## Price Point Mix Shift Impacts Trucks ASP

U.S. Class 8 Used Truck Retail Sales by Price Point





## **Export Market**



## Exports Fall On Supply & Demand

#### **Used Class 8 Tractor Exports**

2012 - 2022 (Actual through December 2022)



| <u>Month</u> | <u>Υ/Υ Δ</u> |
|--------------|--------------|
| Jan          | - 41%        |
| Feb          | - 40%        |
| Mar          | - 54%        |
| Apr          | - 68%        |
| May          | - 60%        |
| Jun          | - 55%        |
| Jul          | - 58%        |
| Aug          | - 49%        |
| Sep          | - 33%        |
| Oct          | - 29%        |