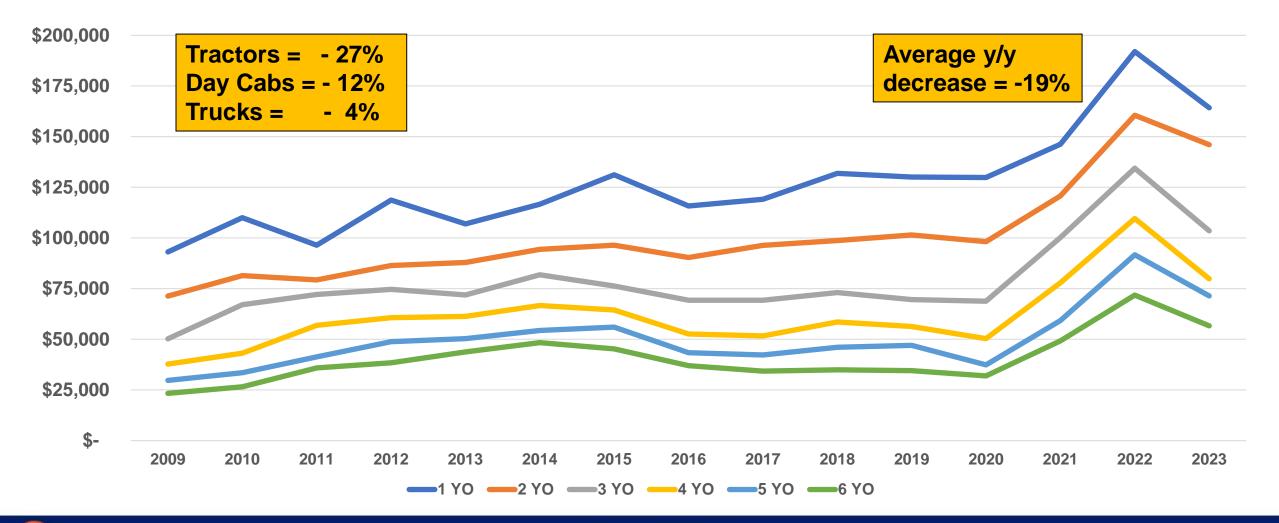

| MILES   | AGE     |  |  |  |  |  |
| MONTH/<br>MONTH                                      | 24%   | -5%     | 9%      | -2%     |  |  |  |  |  |
| YEAR/<br>YEAR                                        | 2%    | -14%    | 4%      | -0%     |  |  |  |  |  |
| YTD/<br>YTD                                          | 2%    | -14%    | 4%      | -0%     |  |  |  |  |  |

Jan (P) UT Stats

ASP = \$65,850

Miles = 484,000

Age = 85 months

**Est. Units = 19,000** 

225,000 - FY Est.



## In-Depth Analysis



## **Used Truck Seasonality**

#### U.S. Class 8 Used Truck Retail Sales Seasonals: 2023



#### U.S. Class 8 New Truck Retail Sales Seasonals: 2023







## Class 8: US Used Truck Average Sale Price

By Select Model Years





## Class 8: US Used Truck Average Sale Price

By Select Ages





## Class 8: US Used Truck Average Sale Price

By Cab Configuration





© ACT RESEARCH 2023 24





## Price Point Mix Shift Impacts Trucks ASP

U.S. Class 8 Used Truck Retail Sales by Price Point





## **Export Market**



## Exports Fall On Supply & Demand

#### **Used Class 8 Tractor Exports**

2012 - 2022 (Actual through December 2022)



| <u>Month</u> | <u>Υ/Υ Δ</u> |
|--------------|--------------|
| Jan          | - 41%        |
| Feb          | - 40%        |
| Mar          | - 54%        |
| Apr          | - 68%        |
| May          | - 60%        |
| Jun          | - 55%        |
| Jul          | - 58%        |
| Aug          | - 49%        |
| Sep          | - 33%        |
| Oct          | - 29%        |
| Nov          | - 32%        |
| Dec          | - 34%        |