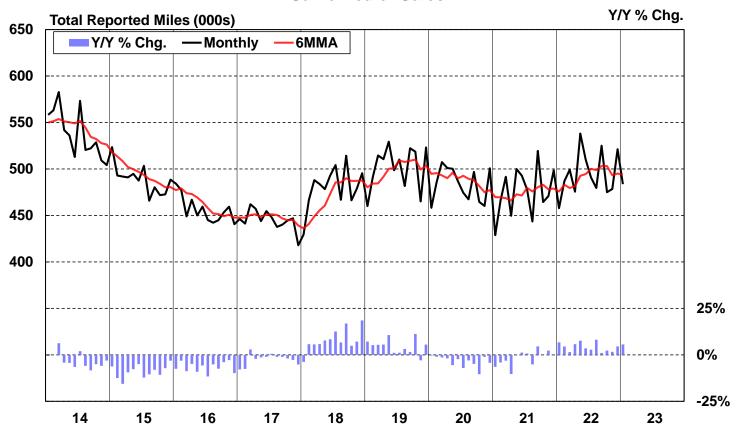

## Have Miles Peaked?

#### **Class 8: U.S. Used Truck Average Miles**

January 2014 - Preliminary January 2023
Same Dealer Sales

483,600

-7% m/m

+6% y/y

+6% ytd

489,100 - 2022

Source: ACT Research Co. © 2023