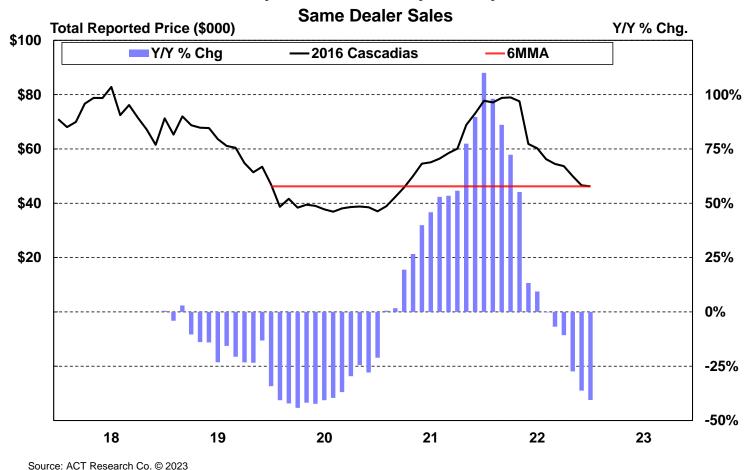

## Same Price 3 Years/100K+ Miles Later...

#### 2016 Freightliner Cascadia Average Sale Price

January 2018 - Preliminary January 2023