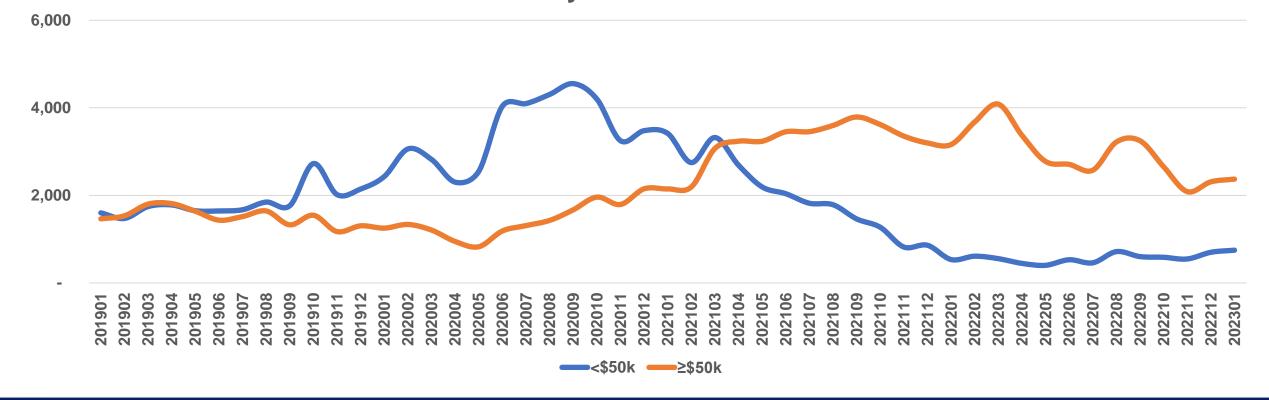

## Price Point Mix Shift Impacts Trucks ASP

U.S. Class 8 Used Truck Retail Sales by Price Point