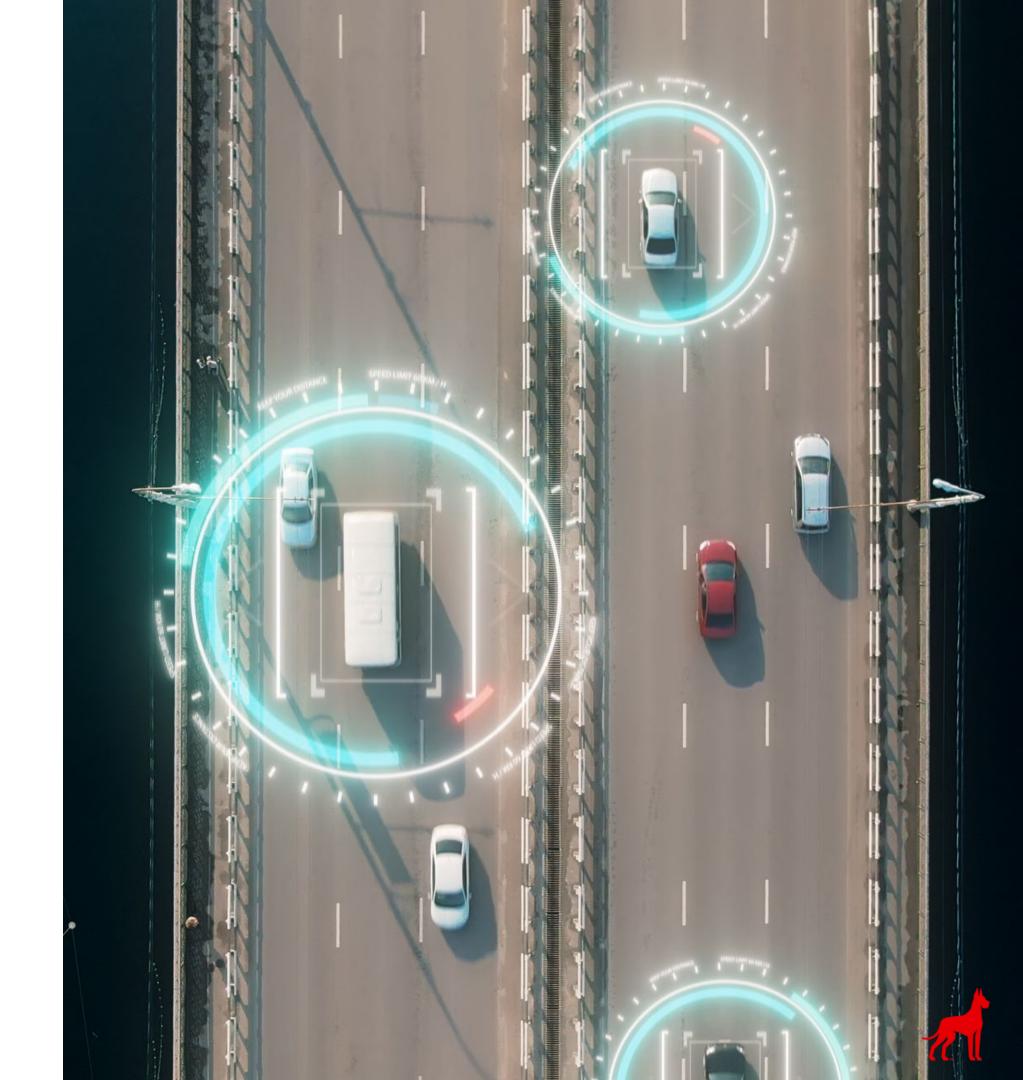

### AUTONOMOUS TRUCKING

TRANSFORMING THE SUPPLY CHAIN INDUSTRY

- Virtual drivers
- Smart trailers