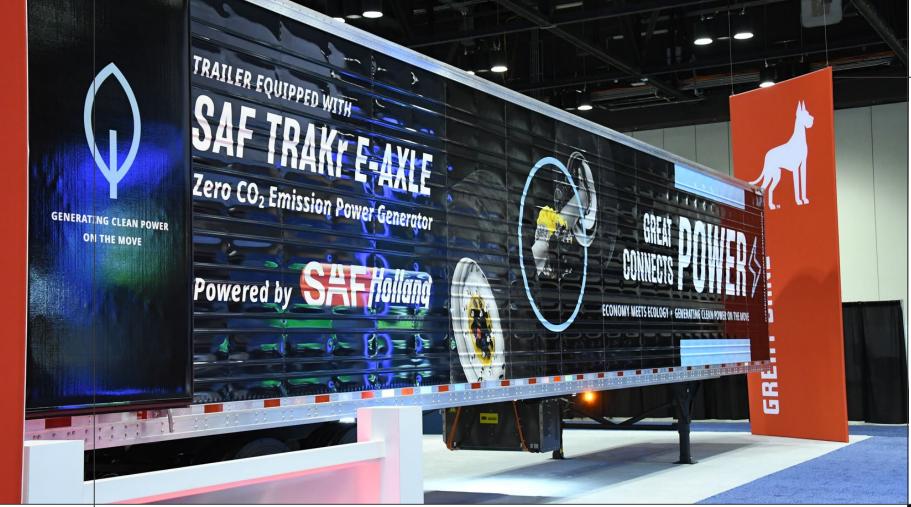

## GREAT DANE'S ALL-ELECTRIC REEFERS

**SHOWCASED AT TRADESHOWS** 

- Trailer power generation
- Partnerships for all-electric solutions