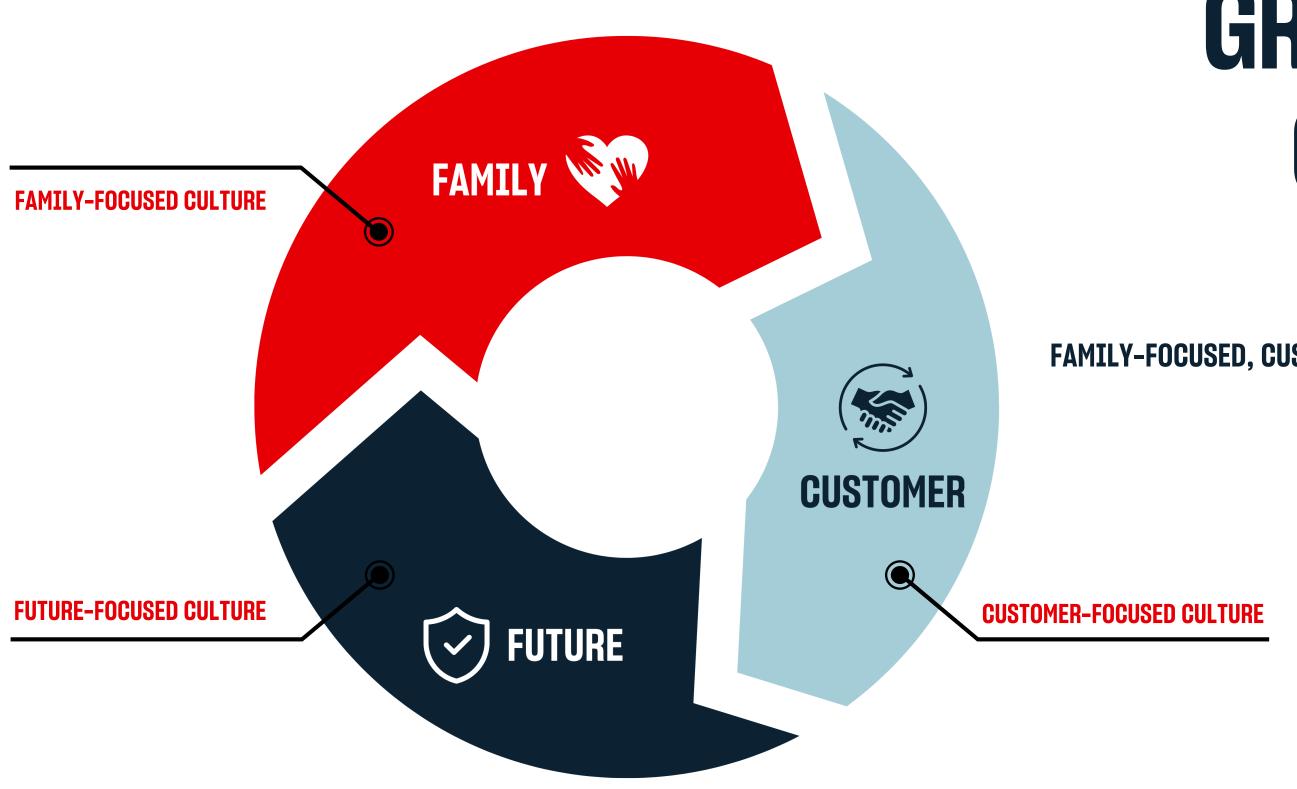

# INVESTINYOUR CORPORATE CULTURE

- Invest in a workforce skilled in technology
- Provide training and leadership
- Remember the human connection

# GREAT DANE'S CORPORATE CULTURE

FAMILY-FOCUSED, CUSTOMER-FOCUSED AND FUTURE-FOCUSED